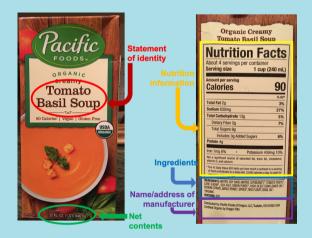

## **Reading Food** Labels

Serving Size is the amount of food recommended as a portion by manufacturers. The nutrition information mentioned on food labels represents nutrients actually measured in a "serving size."

| Serving Size 2/3 cup (55g)<br>Servings Per Container 8 |                                                                                                                                                                                                                                                                                                                                                                                                                                                                                                                                                                                                                                                                                                     | Nutrition Facts<br>8 servings per container<br>Serving size 2/3 cup (55g)                                                                                                                                                                                                                                                                                                                                                                                                                                                                                                                                                                                                                                                                                                                                                                                                                                                                                                                                                                                                                                                                                                                                                                                                                                                                                                                                                                                                                                                                                                                                                                                                                                                                                                                                                                                                         |           |
|--------------------------------------------------------|-----------------------------------------------------------------------------------------------------------------------------------------------------------------------------------------------------------------------------------------------------------------------------------------------------------------------------------------------------------------------------------------------------------------------------------------------------------------------------------------------------------------------------------------------------------------------------------------------------------------------------------------------------------------------------------------------------|-----------------------------------------------------------------------------------------------------------------------------------------------------------------------------------------------------------------------------------------------------------------------------------------------------------------------------------------------------------------------------------------------------------------------------------------------------------------------------------------------------------------------------------------------------------------------------------------------------------------------------------------------------------------------------------------------------------------------------------------------------------------------------------------------------------------------------------------------------------------------------------------------------------------------------------------------------------------------------------------------------------------------------------------------------------------------------------------------------------------------------------------------------------------------------------------------------------------------------------------------------------------------------------------------------------------------------------------------------------------------------------------------------------------------------------------------------------------------------------------------------------------------------------------------------------------------------------------------------------------------------------------------------------------------------------------------------------------------------------------------------------------------------------------------------------------------------------------------------------------------------------|-----------|
| Amount Per Serving                                     |                                                                                                                                                                                                                                                                                                                                                                                                                                                                                                                                                                                                                                                                                                     | Serving size 2/5 cup                                                                                                                                                                                                                                                                                                                                                                                                                                                                                                                                                                                                                                                                                                                                                                                                                                                                                                                                                                                                                                                                                                                                                                                                                                                                                                                                                                                                                                                                                                                                                                                                                                                                                                                                                                                                                                                              | (559)     |
| Calories 230 Calories fr                               | om Fat 70                                                                                                                                                                                                                                                                                                                                                                                                                                                                                                                                                                                                                                                                                           | Amount per serving                                                                                                                                                                                                                                                                                                                                                                                                                                                                                                                                                                                                                                                                                                                                                                                                                                                                                                                                                                                                                                                                                                                                                                                                                                                                                                                                                                                                                                                                                                                                                                                                                                                                                                                                                                                                                                                                |           |
| % D                                                    | aity Value*                                                                                                                                                                                                                                                                                                                                                                                                                                                                                                                                                                                                                                                                                         | Calories 2                                                                                                                                                                                                                                                                                                                                                                                                                                                                                                                                                                                                                                                                                                                                                                                                                                                                                                                                                                                                                                                                                                                                                                                                                                                                                                                                                                                                                                                                                                                                                                                                                                                                                                                                                                                                                                                                        | 230       |
| Total Fat 8g                                           | 12%                                                                                                                                                                                                                                                                                                                                                                                                                                                                                                                                                                                                                                                                                                 |                                                                                                                                                                                                                                                                                                                                                                                                                                                                                                                                                                                                                                                                                                                                                                                                                                                                                                                                                                                                                                                                                                                                                                                                                                                                                                                                                                                                                                                                                                                                                                                                                                                                                                                                                                                                                                                                                   |           |
| Saturated Fat 1g                                       | 5%                                                                                                                                                                                                                                                                                                                                                                                                                                                                                                                                                                                                                                                                                                  | The second | ly Value* |
| Trans Fat 0g                                           |                                                                                                                                                                                                                                                                                                                                                                                                                                                                                                                                                                                                                                                                                                     | Total Fat 8g                                                                                                                                                                                                                                                                                                                                                                                                                                                                                                                                                                                                                                                                                                                                                                                                                                                                                                                                                                                                                                                                                                                                                                                                                                                                                                                                                                                                                                                                                                                                                                                                                                                                                                                                                                                                                                                                      | 10%       |
| Cholesterol Omg                                        | 0%                                                                                                                                                                                                                                                                                                                                                                                                                                                                                                                                                                                                                                                                                                  | Saturated Fat 1g                                                                                                                                                                                                                                                                                                                                                                                                                                                                                                                                                                                                                                                                                                                                                                                                                                                                                                                                                                                                                                                                                                                                                                                                                                                                                                                                                                                                                                                                                                                                                                                                                                                                                                                                                                                                                                                                  | 5%        |
| Sodium 160mg                                           | 7%                                                                                                                                                                                                                                                                                                                                                                                                                                                                                                                                                                                                                                                                                                  | Trans Fat 0g                                                                                                                                                                                                                                                                                                                                                                                                                                                                                                                                                                                                                                                                                                                                                                                                                                                                                                                                                                                                                                                                                                                                                                                                                                                                                                                                                                                                                                                                                                                                                                                                                                                                                                                                                                                                                                                                      |           |
| Total Carbohydrate 37g                                 | 12%                                                                                                                                                                                                                                                                                                                                                                                                                                                                                                                                                                                                                                                                                                 | Cholesterol 0mg                                                                                                                                                                                                                                                                                                                                                                                                                                                                                                                                                                                                                                                                                                                                                                                                                                                                                                                                                                                                                                                                                                                                                                                                                                                                                                                                                                                                                                                                                                                                                                                                                                                                                                                                                                                                                                                                   | 0%        |
| Dietary Fiber 4g                                       | 16%                                                                                                                                                                                                                                                                                                                                                                                                                                                                                                                                                                                                                                                                                                 | Sodium 160mg                                                                                                                                                                                                                                                                                                                                                                                                                                                                                                                                                                                                                                                                                                                                                                                                                                                                                                                                                                                                                                                                                                                                                                                                                                                                                                                                                                                                                                                                                                                                                                                                                                                                                                                                                                                                                                                                      | 7%        |
| Sugars 12g                                             |                                                                                                                                                                                                                                                                                                                                                                                                                                                                                                                                                                                                                                                                                                     | Total Carbohydrate 37g                                                                                                                                                                                                                                                                                                                                                                                                                                                                                                                                                                                                                                                                                                                                                                                                                                                                                                                                                                                                                                                                                                                                                                                                                                                                                                                                                                                                                                                                                                                                                                                                                                                                                                                                                                                                                                                            | 13%       |
| Protein 3g                                             |                                                                                                                                                                                                                                                                                                                                                                                                                                                                                                                                                                                                                                                                                                     | Dietary Fiber 4g                                                                                                                                                                                                                                                                                                                                                                                                                                                                                                                                                                                                                                                                                                                                                                                                                                                                                                                                                                                                                                                                                                                                                                                                                                                                                                                                                                                                                                                                                                                                                                                                                                                                                                                                                                                                                                                                  | 14%       |
| Vitamin A                                              | 10%                                                                                                                                                                                                                                                                                                                                                                                                                                                                                                                                                                                                                                                                                                 | Total Sugars 12g                                                                                                                                                                                                                                                                                                                                                                                                                                                                                                                                                                                                                                                                                                                                                                                                                                                                                                                                                                                                                                                                                                                                                                                                                                                                                                                                                                                                                                                                                                                                                                                                                                                                                                                                                                                                                                                                  |           |
| Vitamin A<br>Vitamin C                                 | and the second se | Includes 10g Added Sugars                                                                                                                                                                                                                                                                                                                                                                                                                                                                                                                                                                                                                                                                                                                                                                                                                                                                                                                                                                                                                                                                                                                                                                                                                                                                                                                                                                                                                                                                                                                                                                                                                                                                                                                                                                                                                                                         | 20%       |
| vitamin C                                              | 8%                                                                                                                                                                                                                                                                                                                                                                                                                                                                                                                                                                                                                                                                                                  | Protein 30                                                                                                                                                                                                                                                                                                                                                                                                                                                                                                                                                                                                                                                                                                                                                                                                                                                                                                                                                                                                                                                                                                                                                                                                                                                                                                                                                                                                                                                                                                                                                                                                                                                                                                                                                                                                                                                                        |           |