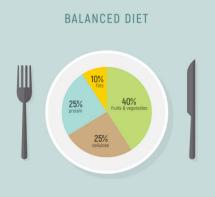

## Concepts for Control

- Choose small portions.
- Eat 3 meals a day about 4-5 hours apart.
- Spread intake of carbohydrates through the day.
- Choose heart healthy (unsaturated) fatsin each meal.
- Limit alcohol intake.
- If you are overweight, losing 12-20 pounds can improve blood sugar control.

## Carbohydrate counting

100% carbohydrates turn into blood sugar.

- Average person with Type 2 Diabetes needs.
- 45-60 grams of carbohydrates per meal.
- 15 grams carbohydrates per snack.

Foods such as grains, fruits, starchy vegetables, dried beans, lentils, milk and sugary beverages.

### Protein

Protein provides your body with the building blocks for muscles and tissues. It is important to choose lean and low fat protein, in small portions, at each meal. Foods such as Chicken, turkey, poultry, eggs, cheese, beef, fish, soy based products etc.

#### Fats

Fats are essential, in small amounts, for a healthy body. Foods such as butter, cream, oil(olive), nuts and avocados.